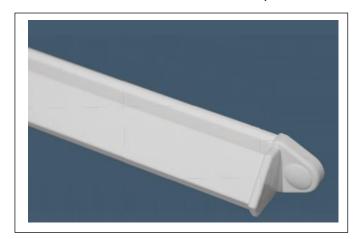

**Bulletin:** AT4112017 **Date:** April 11, 2017

Subject: New! Trickle Vent Exterior Cover 15115.1 (white) and 15117.1 (black)

AmesburyTruth™ announced our New Trickle Vent device 15047.XX last fall and we now have an Exterior Vent Cover to compliment the design.

Designed to provide fresh air ventilation for improved in home air quality, while the window remains closed and secure.

The Exterior Vent Cover provides coverage of the ventilation opening to help keep out weather and insects, while maintaining natural air flow.

Matching screw covers are included to complete a clean and tamper proof installation.

Constructed from powder coated aluminum and ABS materials, to remain maintenance free for long exposure to the elements.

It can be used on PVC, Wood, Steel and Aluminum window profiles. Utilizing screw mounting allows easy application to thin wall profiles.

Mounting screws are not included.

This product is covered by our standard limited lifetime warranty.