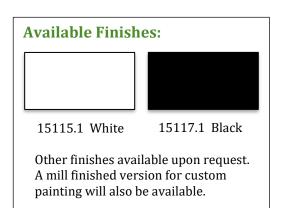

**Bulletin:** AT4112017 **Date:** April 11, 2017

Subject: New! Trickle Vent Exterior Cover 15115.1 (white) and 15117.1 (black)

AmesburyTruth™ announced our New Trickle Vent device 15047.XX last fall and we now have an Exterior Vent Cover to compliment the design.